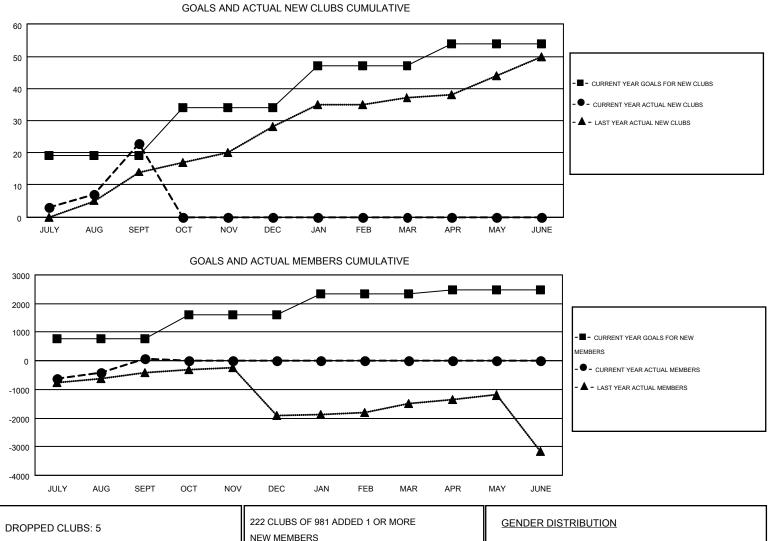

## GMT: V S KUKREJA

| Clubs<br>RESULTS FOR 2014-2015 |    |    |   |    | Members<br>RESULTS FOR 2014-2015 |     |       |       |    |
|--------------------------------|----|----|---|----|----------------------------------|-----|-------|-------|----|
|                                |    |    |   |    |                                  |     |       |       |    |
| JULY/AUG/SEPT                  | 19 | 23 | 5 | 18 | JULY/AUG/SEPT                    | 761 | 1,428 | 1,350 | 78 |
| OCT/NOV/DEC                    | 15 | 0  | 0 | 0  | OCT/NOV/DEC                      | 852 | 0     | 0     | 0  |
| JAN/FEB/MAR                    | 13 | 0  | 0 | 0  | JAN/FEB/MAR                      | 715 | 0     | 0     | 0  |
| APR/MAY/JUNE                   | 7  | 0  | 0 | 0  | APR/MAY/JUNE                     | 145 | 0     | 0     | 0  |

| 222 CLUBS OF 981 ADDED 1 OR MORE | GENDER DISTRIBUTION                             |                                                                     |  |
|----------------------------------|-------------------------------------------------|---------------------------------------------------------------------|--|
| NEW MEMBERS                      | MALE                                            | 22,425 (74.17%)                                                     |  |
| 1                                | FEMALE                                          | 7,809 (25.83%)                                                      |  |
|                                  |                                                 |                                                                     |  |
|                                  |                                                 |                                                                     |  |
|                                  | FAMILY UNIT MEMBERS                             | 14,181<br>5.939                                                     |  |
|                                  | HEAD OF HOUSEHOLD                               |                                                                     |  |
| -                                | NON-HEAD OF HOUSEHOLD 8                         |                                                                     |  |
|                                  | 222 CLUBS OF 981 ADDED 1 OR MORE<br>NEW MEMBERS | NEW MEMBERS MALE   FEMALE   CLICK HERE FOR HEALTH   ASSESSMENT DATA |  |